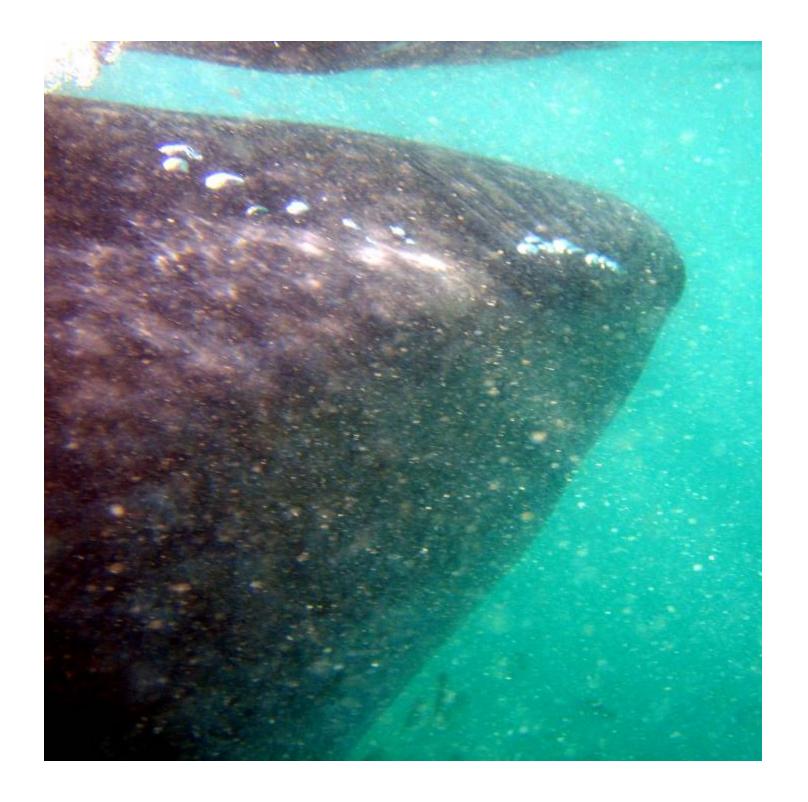

Whale shark

Pete, Ivan, Dan, Jaime, Manuela, Travis and Lisa (from San Diego), the mom and her daughter (that Ivan chewed out), and the crew leave from the marina under the **GIANT Mexican flag** that you can see from everywhere in Cancun to search for whale sharks.

His tail, one of the two pictures Travis took.

| 潛水次數 日期 Dive No: 1 Date 18 年 08 月 99 日 時 潛水地點: 電灯石 , KENTING-20 min into :                               | tan. |
|----------------------------------------------------------------------------------------------------------|------|
| Location: RENTING - 20 Min (Mio)                                                                         | ru   |
| 下潜時間     上昇水面       T 港時間     上昇水面       (2:10)       京港水       京港水       京港                             |      |
| 3m STOP ABT 32 ABT 32 STOP STOP                                                                          |      |
| 天候 Air temp: 40 溫度                                                                                       |      |
| 浪<br>Wave: <i>low</i> ,/m m 翔汐<br>Tide:                                                                  |      |
| 能見度<br>Visibility: <u>Excellent</u> 水流<br>Current:                                                       |      |
| 潛水目的<br>Purpose of dive                                                                                  |      |
| 領隊或同伴:<br>Dive leader or companion: TSAY 〉                                                               | 1-C  |
| 附記 Additional details: - Very Cloudy                                                                     |      |
| - Coral fully destroyed.  - Presamably due to graphing Rachel 2 weeks before.  Very little fish, lots of |      |
| Sea urchius,                                                                                             | 1    |