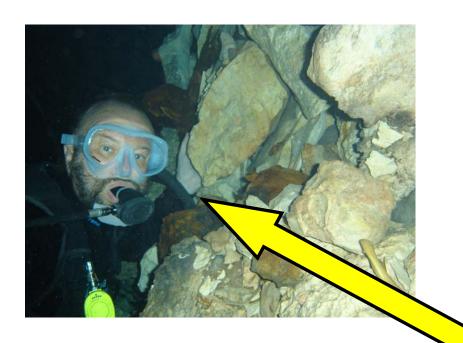

#### **GUIDES ECO TOURISM YUCATÁN 2003**

CENOTES, RESERVATIONS ECOLOGICAL ARCHEOLOGICAL AREAS
CONVENTS AND COUNTRY PROPERTIES

G

My diving trip into the San Antonio cenote, a cave in the Yucatan jungle, was exhilarating. The almost-unexplored cave, two hours in the middle of the jungle, was used by the Mayans as a sacrificial site. Being lowered by a rope into this cave and having contact with the outside world only through a small hole in its roof, 80 feet from the water's surface, puts things in perspective. Life depends only on a thin nylon rope. Diving 80 feet farther toward the bottom of the cave added to the excitement. Finding many human bones, skulls, and ancient artifacts used for sacrifices is the way to "feel" history. — Ivan Schuller, La Jolla, California