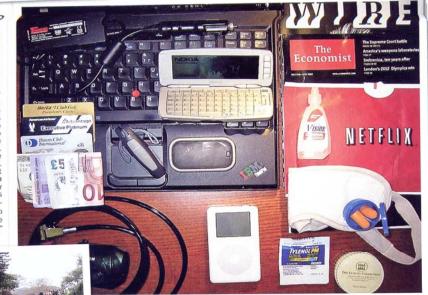

Ludwig Schulze of New York, New York, clearly believes in preparing for anything the road may throw his way. A few highlights: "Earplugs: to minimize the noise from my own snoring. Shoe-shine sponge: for a quick cleaning before a meeting. Apple iPod: all of my music. I'm in the bad habit of forgetting my iPod after waking up from a long flight (too much Tylenol PM?), so this is my third. To the people who have been lucky enough to find the last two, I hope you're enjoying my musical taste. FujiFilm Universal Adapter: the most universal one I've found. It works on every continent and in most every modern outlet. Laptop Cable Lock: by PC Guardian, for hotel rooms without a safe. My Nokia Bluetooth headset: allows me to talk hands-free with my wife while jogging to my flight."