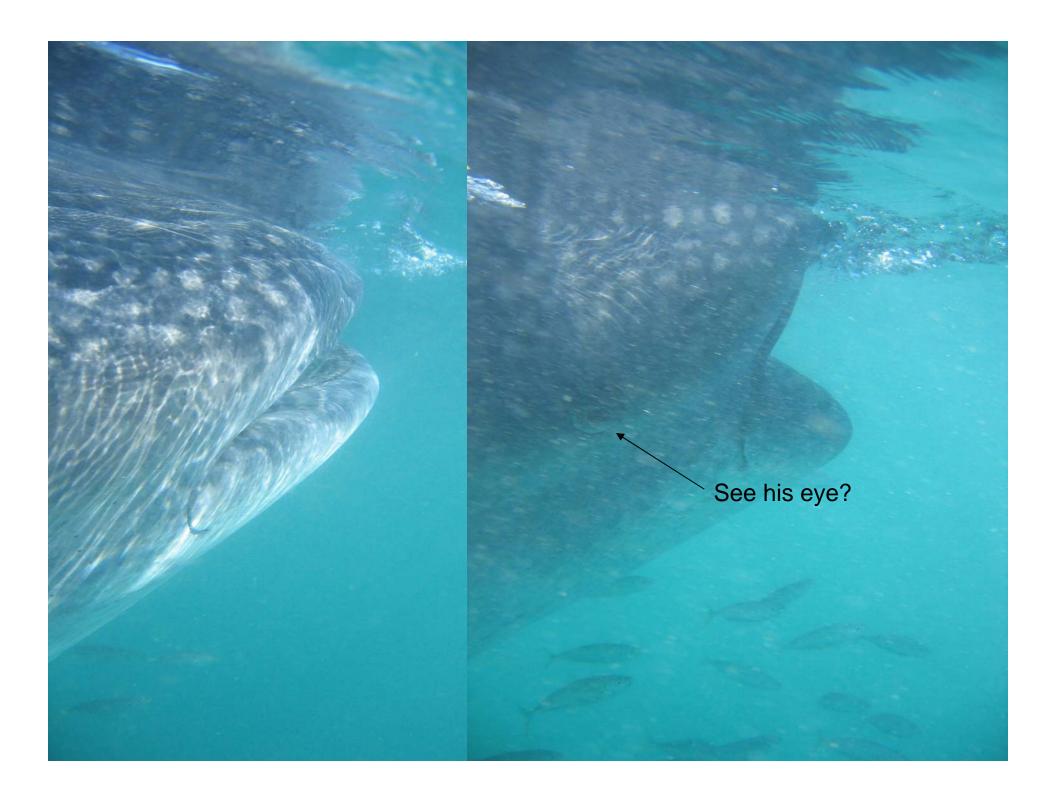

Whale shark

Pete, Ivan, Dan, Jaime, Manuela, Travis and Lisa (from San Diego), the mom and her daughter (that Ivan chewed out), and the crew leave from the marina under the **GIANT Mexican flag** that you can see from everywhere in Cancun to search for whale sharks.