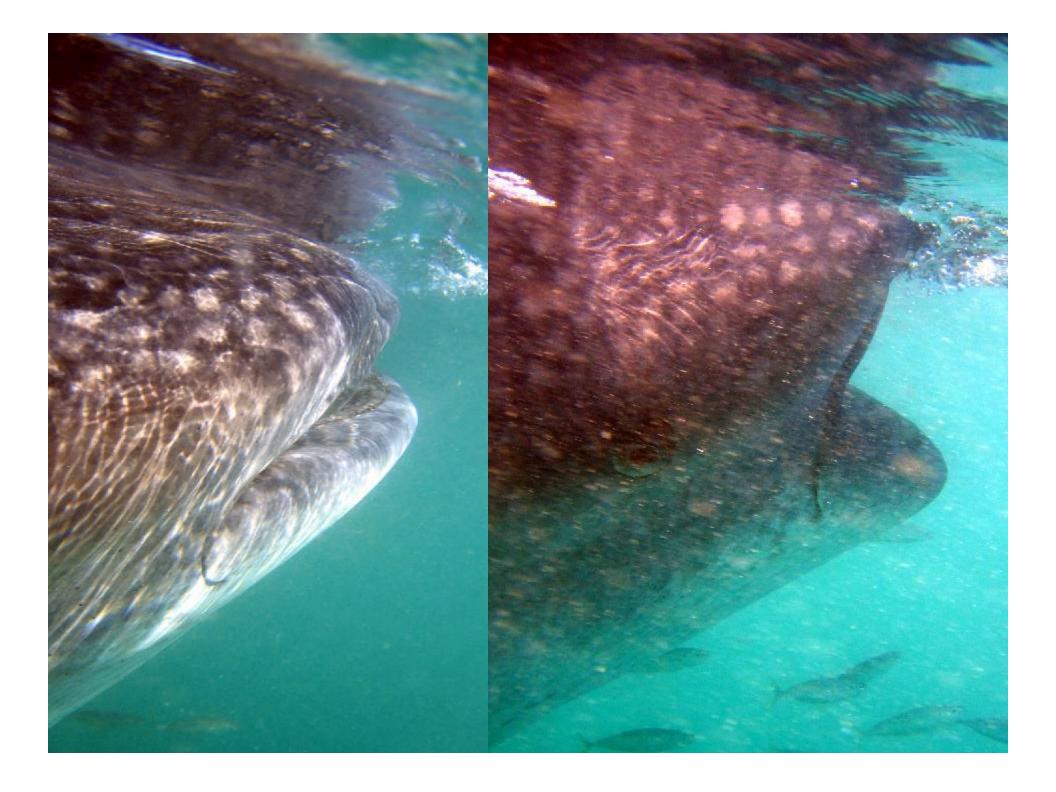

Whale shark

Pete, Ivan, Dan, Jaime, Manuela, Travis and Lisa (from San Diego), the mom and her daughter (that Ivan chewed out), and the crew leave from the marina under the **GIANT Mexican flag** that you can see from everywhere in Cancun to search for whale sharks.

His tail, one of the two pictures Travis took.

| 潛水次數 日期 Dive No: 1 Date 18 年 08 月 99 日 時 潛水地點: 電灯石 , KENTING-20 min into :                               | tan. |
|----------------------------------------------------------------------------------------------------------|------|
| Location: RENTING - 20 Min (Mio)                                                                         | ru   |
| 下潜時間     上昇水面       T 港時間     上昇水面       (2:10)       京港水       京港水       京港                             |      |
| 3m STOP ABT 32 ABT 32 STOP STOP                                                                          |      |
| 天候 Air temp: 40 溫度                                                                                       |      |
| 浪<br>Wave: <i>low</i> ,/m m 翔汐<br>Tide:                                                                  |      |
| 能見度<br>Visibility: <u>Excellent</u> 水流<br>Current:                                                       |      |
| 潛水目的<br>Purpose of dive                                                                                  |      |
| 領隊或同伴:<br>Dive leader or companion: TSAY 〉                                                               | 1-C  |
| 附記 Additional details: - Very Cloudy                                                                     |      |
| - Coral fully destroyed.  - Presamably due to graphing Rachel 2 weeks before.  Very little fish, lots of |      |
| Sea urchius,                                                                                             | 1    |