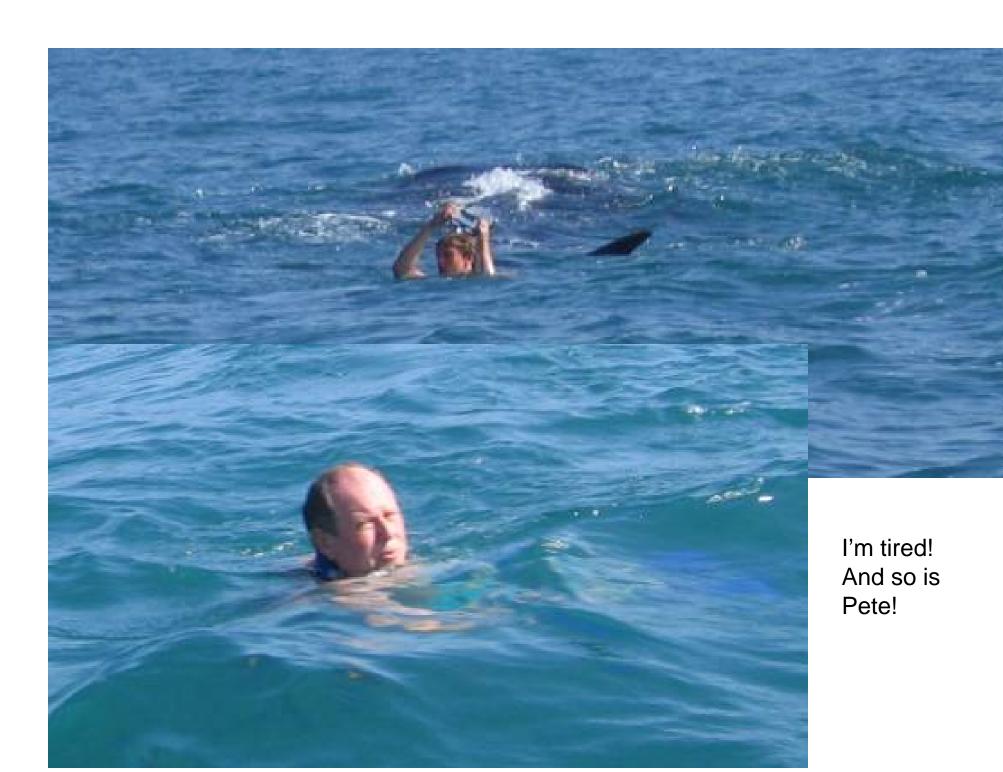

Whale shark

Pete, Ivan, Dan, Jaime, Manuela, Travis and Lisa (from San Diego), the mom and her daughter (that Ivan chewed out), and the crew leave from the marina under the **GIANT Mexican flag** that you can see from everywhere in Cancun to search for whale sharks.