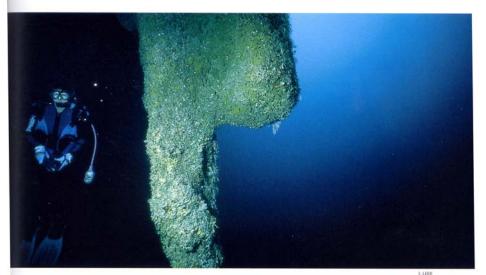

A good way of maintaining your orientation during descent is to stay reason-

The combination of shallow reef and deep water makes the Blue Hole great for both diving and snorkeling.

Large stalactities in a dimly lit cavern are sculptured by thousands of years of geological change.

ably close to the wall. As you descend, you will notice that the wall crests between 40-55 ft and continues as a vertical cliff to a depth of 90-100 ft before receding at a 55° angle. The resulting overhang forms a cavern ceiling from which hang stalactites more than 3 ft in diameter and up to 20 ft in length. Also found adorning the ceiling are numerous dripstone pillows. More than 50 ft below the crest of the ceiling, the cave floor is riddled with a collection of fallen stalactites, muddy sediment and an opening to a cave system. Surprisingly, the dimly lit walls of the cavern are covered by a variety of filamentous green algae, boring sponges and encrusting worms. Little other marine life appears present in the cavern, but the walls above are covered with cornflake algae and isolated growths of gorgonians. Sharks and turtles may be found here, but their presence in Blue Hole is unpredictable.