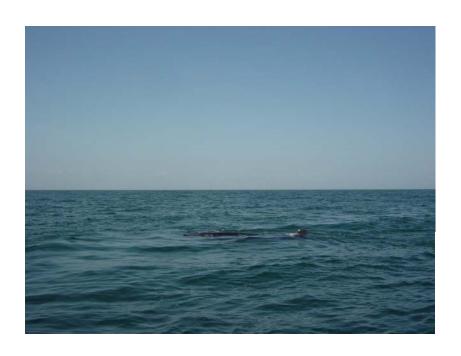

Whale shark

Pete, Ivan, Dan, Jaime, Manuela, Travis and Lisa (from San Diego), the mom and her daughter (that Ivan chewed out), and the crew leave from the marina under the **GIANT Mexican flag** that you can see from everywhere in Cancun to search for whale sharks.