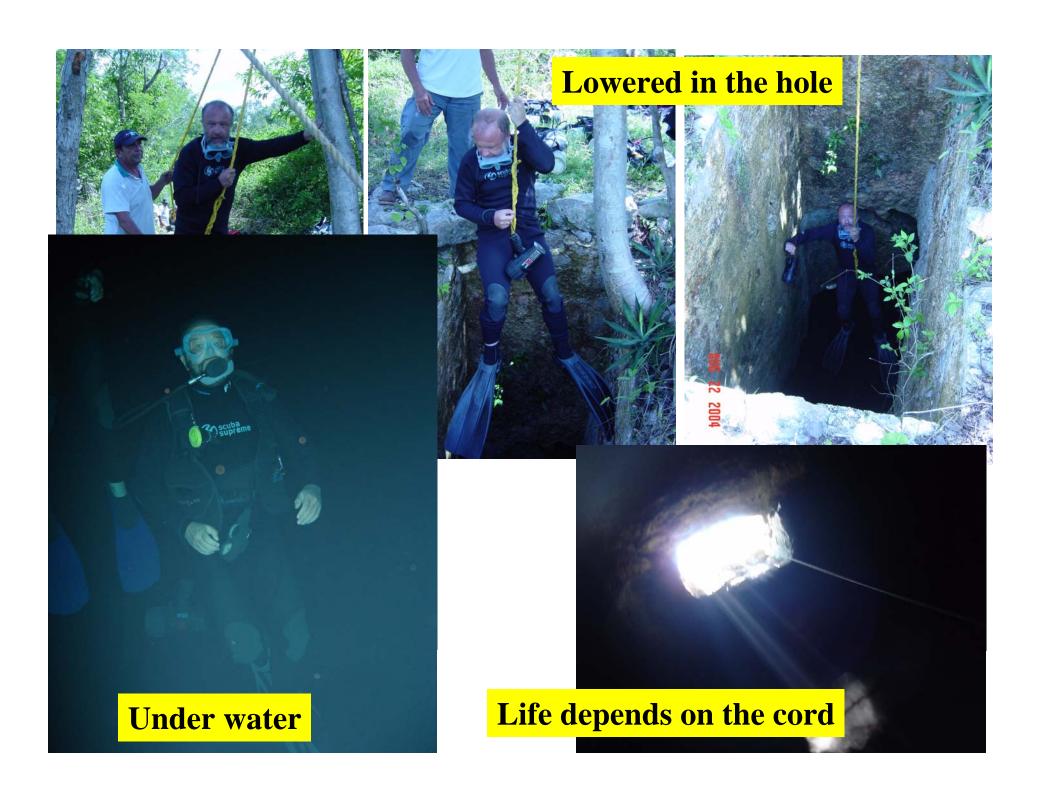

#### **GUIDES ECO TOURISM YUCATÁN 2003**

CENOTES, RESERVATIONS ECOLOGICAL ARCHEOLOGICAL AREAS
CONVENTS AND COUNTRY PROPERTIES

G

My diving trip into the San Antonio cenote, a cave in the Yucatan jungle, was exhilarating. The almost-unexplored cave, two hours in the middle of the jungle, was used by the Mayans as a sacrificial site. Being lowered by a rope into this cave and having contact with the outside world only through a small hole in its roof, 80 feet from the water's surface, puts things in perspective. Life depends only on a thin nylon rope. Diving 80 feet farther toward the bottom of the cave added to the excitement. Finding many human bones, skulls, and ancient artifacts used for sacrifices is the way to "feel" history. — Ivan Schuller, La Jolla, California