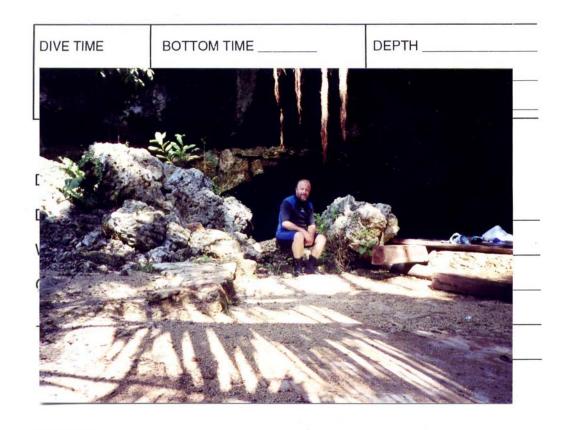

#### **GUIDES ECO TOURISM YUCATÁN 2003**

CENOTES, RESERVATIONS ECOLOGICAL ARCHEOLOGICAL AREAS
CONVENTS AND COUNTRY PROPERTIES

G

My diving trip into the San Antonio cenote, a cave in the Yucatan jungle, was exhilarating. The almost-unexplored cave, two hours in the middle of the jungle, was used by the Mayans as a sacrificial site. Being lowered by a rope into this cave and having contact with the outside world only through a small hole in its roof, 80 feet from the water's surface, puts things in perspective. Life depends only on a thin nylon rope. Diving 80 feet farther toward the bottom of the cave added to the excitement. Finding many human bones, skulls, and ancient artifacts used for sacrifices is the way to "feel" history. — Ivan Schuller, La Jolla, California