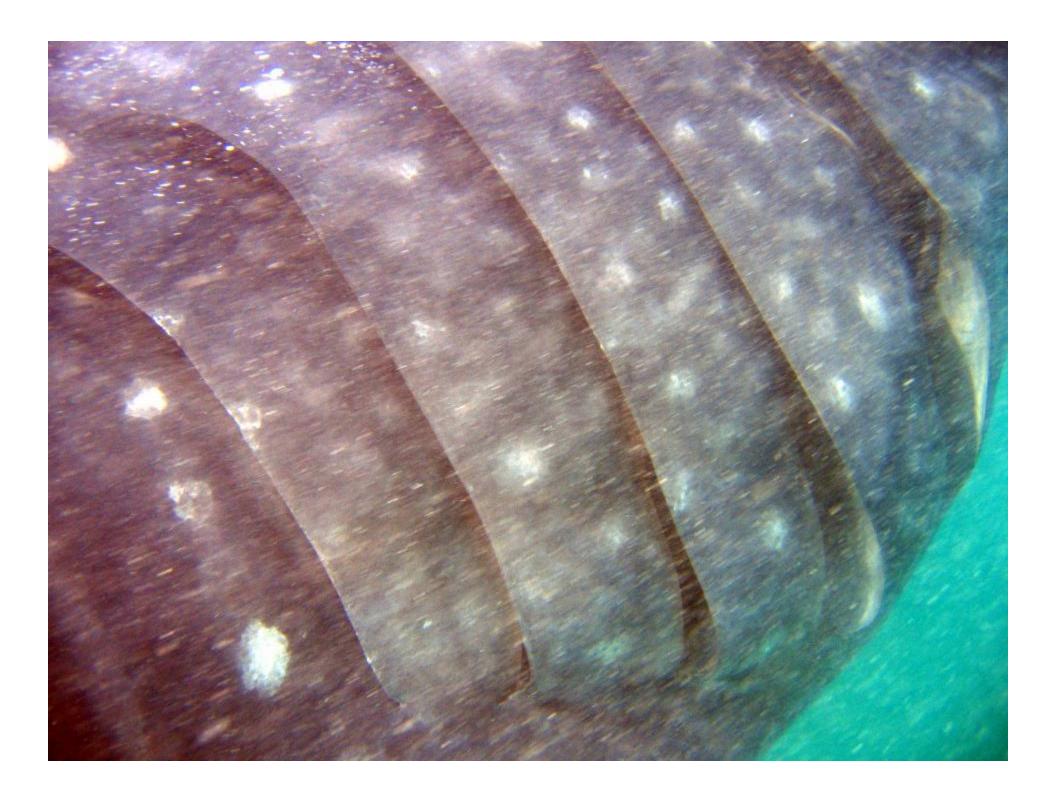

Whale shark

Pete, Ivan, Dan, Jaime, Manuela, Travis and Lisa (from San Diego), the mom and her daughter (that Ivan chewed out), and the crew leave from the marina under the **GIANT Mexican flag** that you can see from everywhere in Cancun to search for whale sharks.