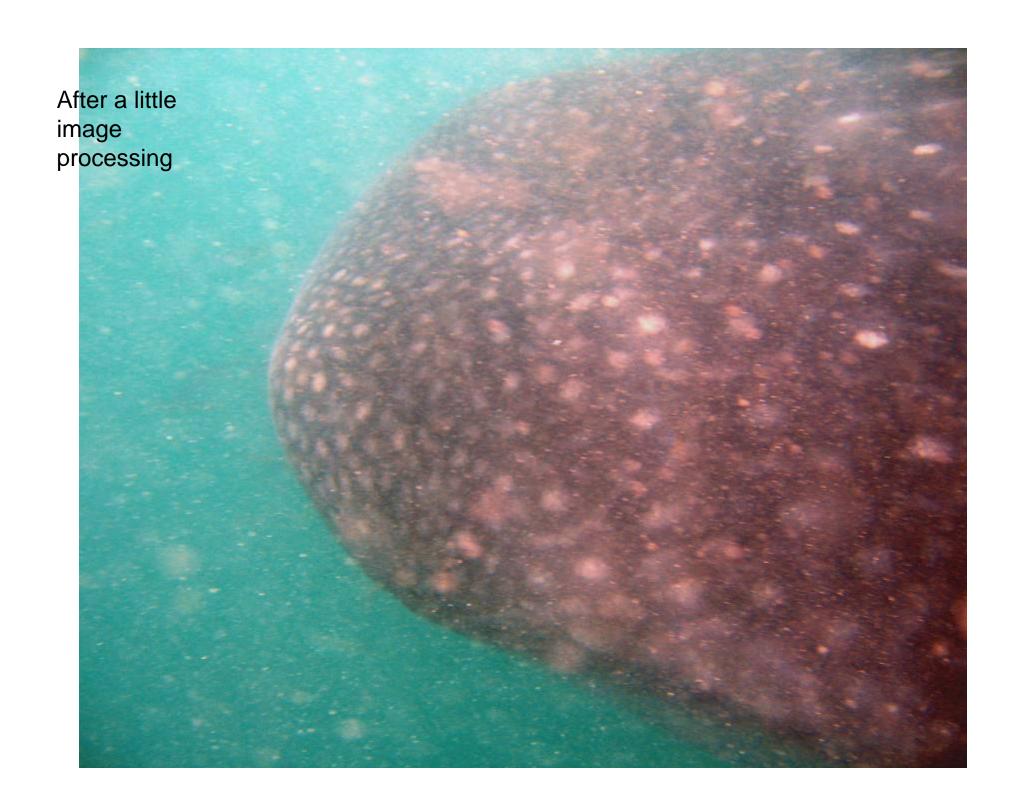

Whale shark

Pete, Ivan, Dan, Jaime, Manuela, Travis and Lisa (from San Diego), the mom and her daughter (that Ivan chewed out), and the crew leave from the marina under the **GIANT Mexican flag** that you can see from everywhere in Cancun to search for whale sharks.