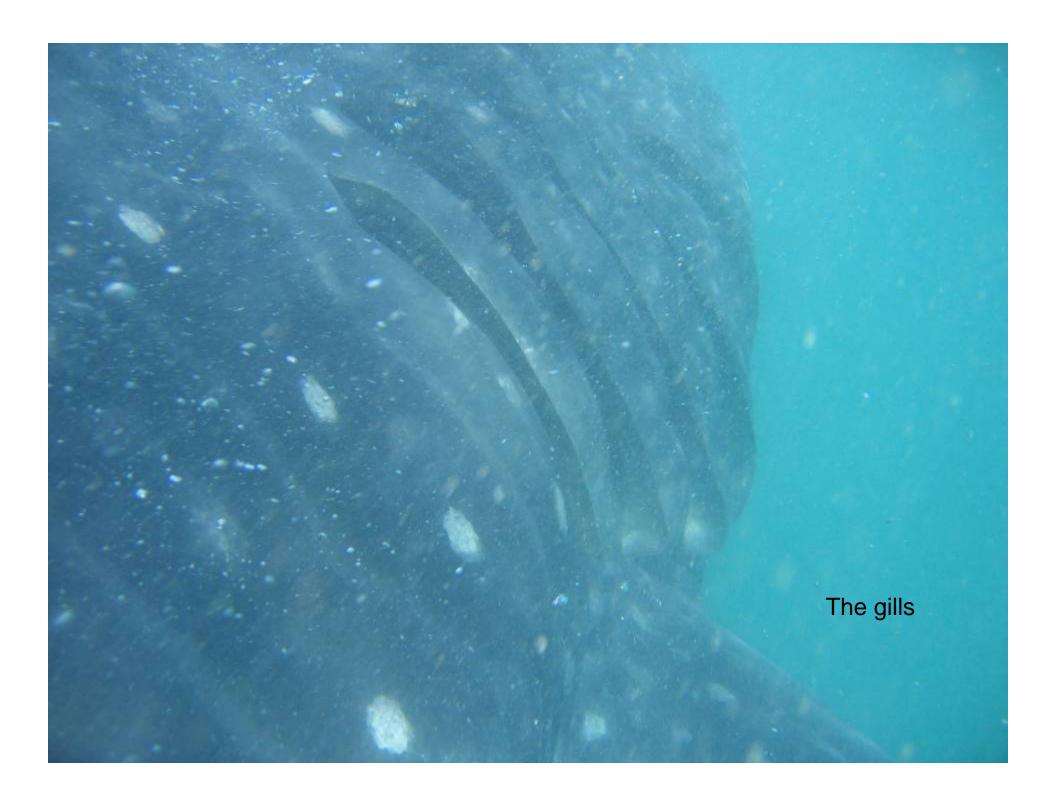

Whale shark

Pete, Ivan, Dan, Jaime, Manuela, Travis and Lisa (from San Diego), the mom and her daughter (that Ivan chewed out), and the crew leave from the marina under the **GIANT Mexican flag** that you can see from everywhere in Cancun to search for whale sharks.