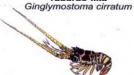

Raia-xita Aetobatus narinari

Raia-manteiga Dasyatis americana

Raia-manta Manta birostris

Octopus sp

Tubarão-lixa

Chelonia mydas

Lagosta Panullirus sp

| FECHA: 8/12/2000 - NOITE BUCEO No DIVE NUMBER: 3                               |
|--------------------------------------------------------------------------------|
| LOCALIZACIÓN DE BUCEO: P. de NORONHA SITIO DE BUCEO PORTO - RECEDENCE DIVENTE: |
| TEMPERATURA DEL AGUA:  WATER TEMP:                                             |
| VISIBILIDAD: 3m                                                                |
| CONDICIONES DEL TIEMPO: BOND TO TO THE WEATHER CONDITION:                      |
| CONDICIONES DEL AGUA: WATER CONDITION:                                         |
| PROFUNDIDAD: 15 m TIEMPO DE FONDO 35 WY U BOTTON TIME:                         |
| AIRE ENTRADA:  IN AIR:  AIRE SALIDA:  AIR OUT:                                 |
| ANOTACIONES: Rech Die, Wary string, lobsters, LITE HIDREN                      |
| OCTOPUS, PRAYING CRAB!                                                         |
| ACTIVIDADES: DAND PVARBAS                                                      |
| Aguas Claras                                                                   |
| SIGNATURE                                                                      |