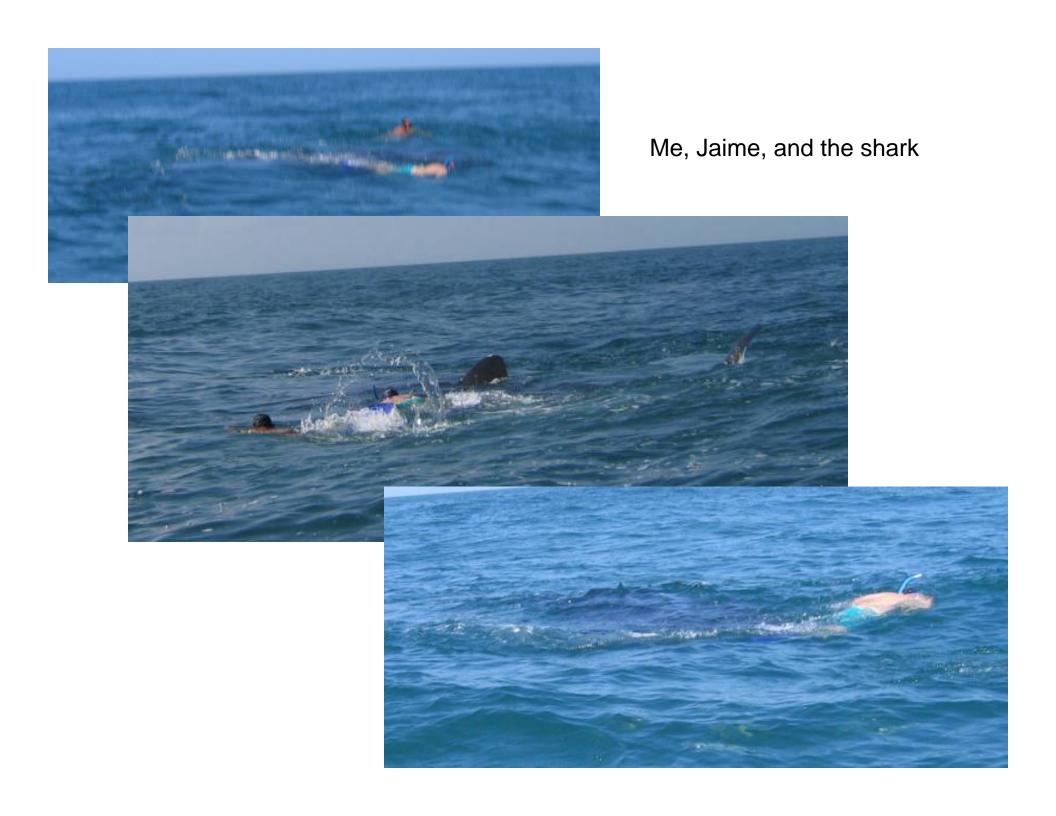

Whale shark

Pete, Ivan, Dan, Jaime, Manuela, Travis and Lisa (from San Diego), the mom and her daughter (that Ivan chewed out), and the crew leave from the marina under the **GIANT Mexican flag** that you can see from everywhere in Cancun to search for whale sharks.