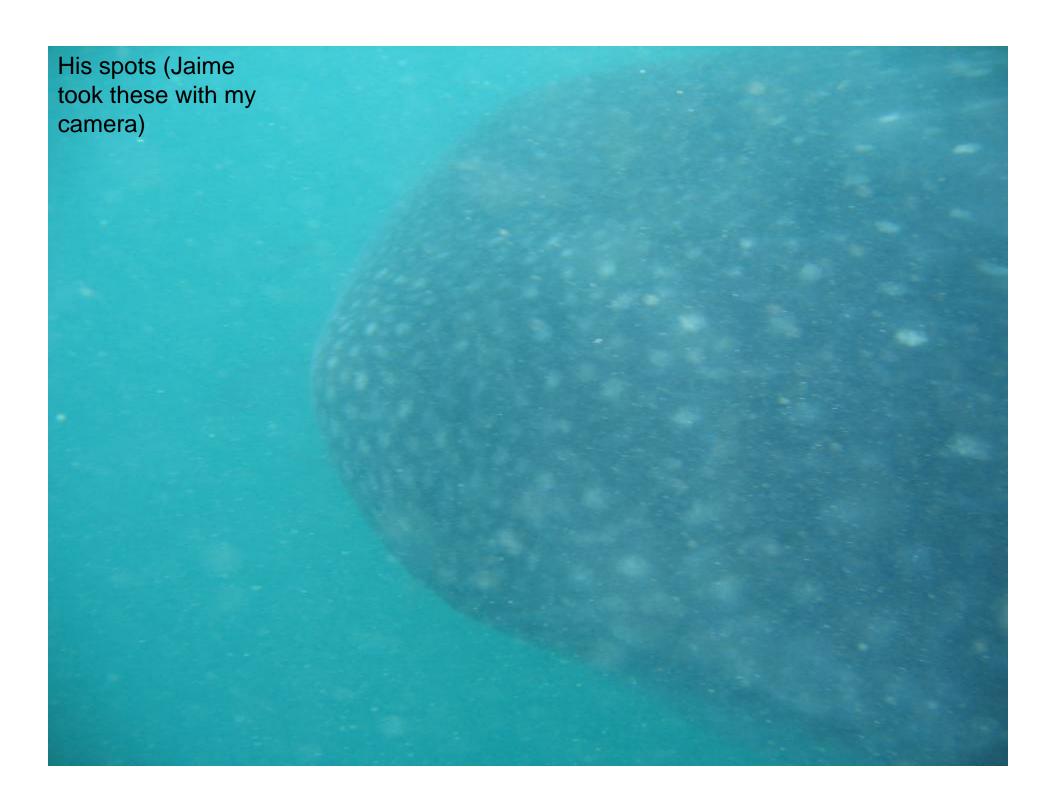

Whale shark

Pete, Ivan, Dan, Jaime, Manuela, Travis and Lisa (from San Diego), the mom and her daughter (that Ivan chewed out), and the crew leave from the marina under the **GIANT Mexican flag** that you can see from everywhere in Cancun to search for whale sharks.