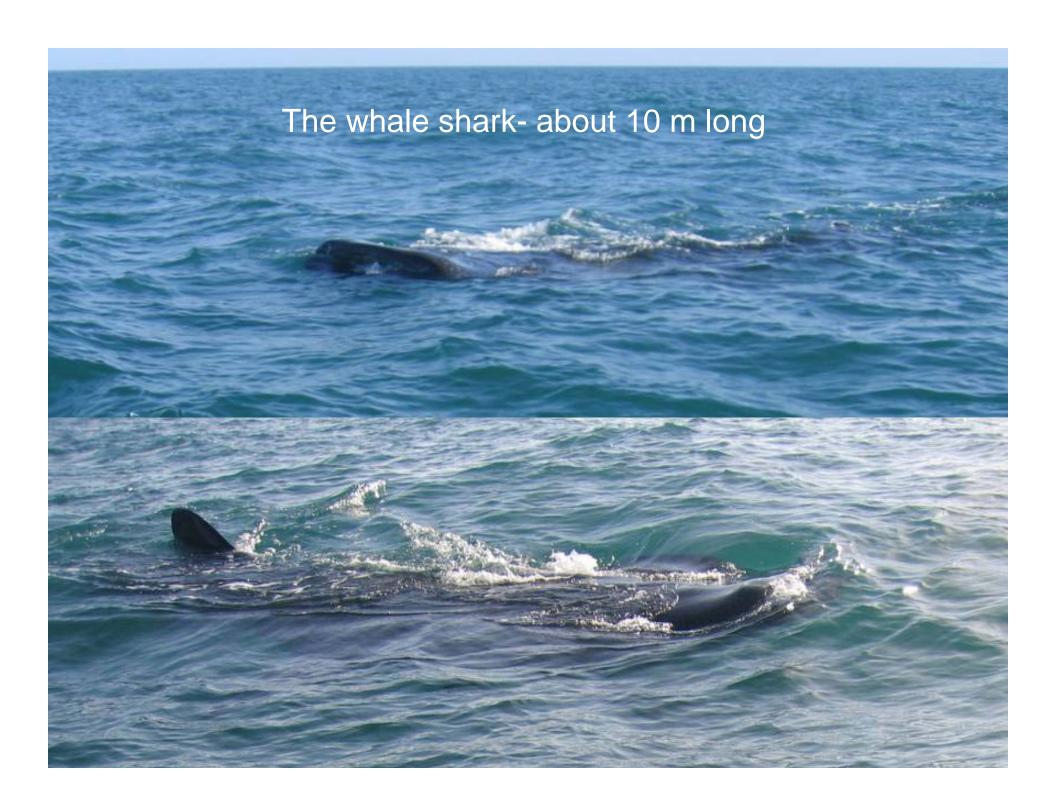

Whale shark

Pete, Ivan, Dan, Jaime, Manuela, Travis and Lisa (from San Diego), the mom and her daughter (that Ivan chewed out), and the crew leave from the marina under the **GIANT Mexican flag** that you can see from everywhere in Cancun to search for whale sharks.