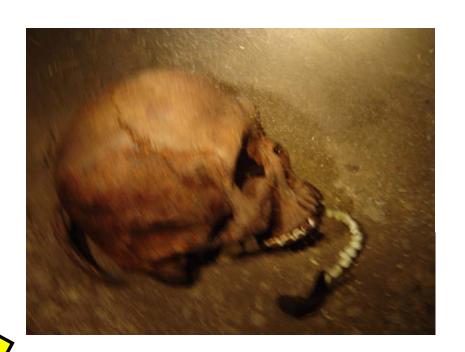

#### **GUIDES ECO TOURISM YUCATÁN 2003**

CENOTES, RESERVATIONS ECOLOGICAL ARCHEOLOGICAL AREAS
CONVENTS AND COUNTRY PROPERTIES

G

My diving trip into the San Antonio cenote, a cave in the Yucatan jungle, was exhilarating. The almost-unexplored cave, two hours in the middle of the jungle, was used by the Mayans as a sacrificial site. Being lowered by a rope into this cave and having contact with the outside world only through a small hole in its roof, 80 feet from the water's surface, puts things in perspective. Life depends only on a thin nylon rope. Diving 80 feet farther toward the bottom of the cave added to the excitement. Finding many human bones, skulls, and ancient artifacts used for sacrifices is the way to "feel" history. — Ivan Schuller, La Jolla, California