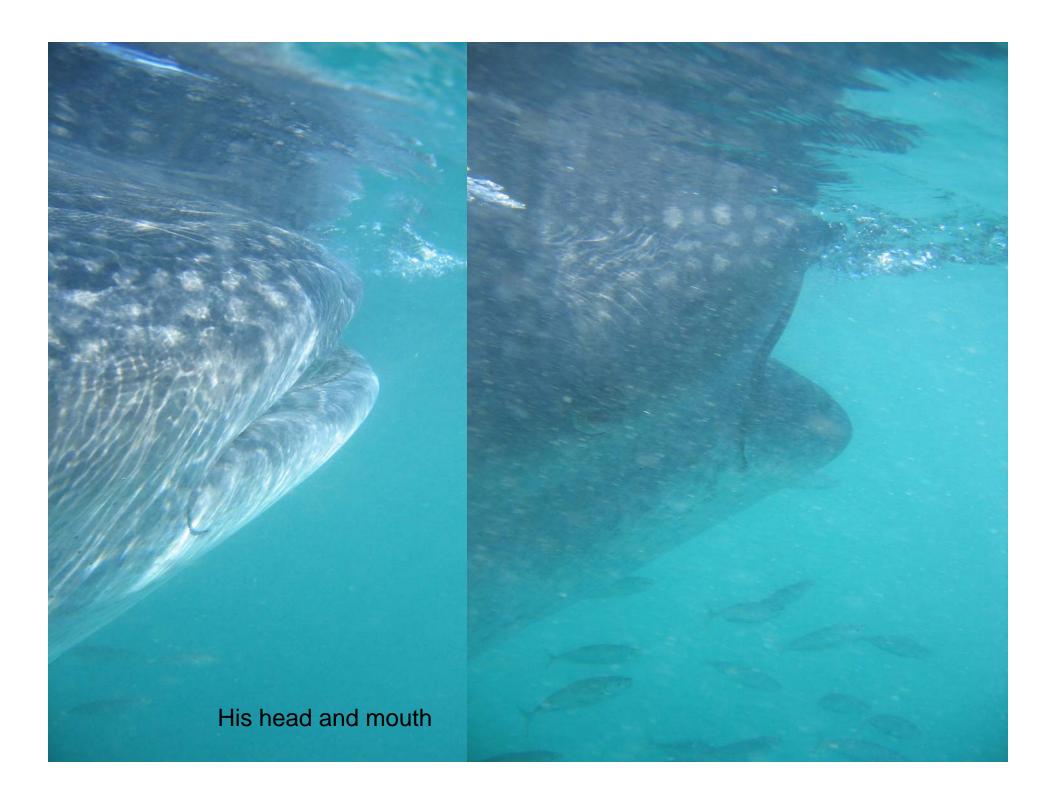

Whale shark

Pete, Ivan, Dan, Jaime, Manuela, Travis and Lisa (from San Diego), the mom and her daughter (that Ivan chewed out), and the crew leave from the marina under the **GIANT Mexican flag** that you can see from everywhere in Cancun to search for whale sharks.