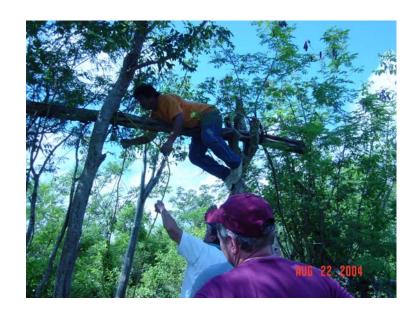

#### **GUIDES ECO TOURISM YUCATÁN 2003**

CENOTES, RESERVATIONS ECOLOGICAL ARCHEOLOGICAL AREAS
CONVENTS AND COUNTRY PROPERTIES

G

My diving trip into the San Antonio cenote, a cave in the Yucatan jungle, was exhilarating. The almost-unexplored cave, two hours in the middle of the jungle, was used by the Mayans as a sacrificial site. Being lowered by a rope into this cave and having contact with the outside world only through a small hole in its roof, 80 feet from the water's surface, puts things in perspective. Life depends only on a thin nylon rope. Diving 80 feet farther toward the bottom of the cave added to the excitement. Finding many human bones, skulls, and ancient artifacts used for sacrifices is the way to "feel" history. — Ivan Schuller, La Jolla, California