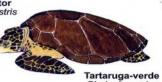

Raia-xita Aetobatus narinari

Raia-manteiga Dasyatis americana

Raia-manta Manta birostris

Octopus sp

Tubarão-lixa

Chelonia mydas

Lagosta Panullirus sp

| FECHA: 8/12/2000 - NOITE BUCEO No DIVE NUMBER: 3                               |
|--------------------------------------------------------------------------------|
| LOCALIZACIÓN DE BUCEO: P. de NORONHA SITIO DE BUCEO PORTO - RECEDENCE DIVENTE: |
| TEMPERATURA DEL AGUA:  WATER TEMP:                                             |
| VISIBILIDAD: 3m                                                                |
| CONDICIONES DEL TIEMPO: BOND TO TO THE WEATHER CONDITION:                      |
| CONDICIONES DEL AGUA: WATER CONDITION:                                         |
| PROFUNDIDAD: 15 m TIEMPO DE FONDO 35 WY U BOTTON TIME:                         |
| AIRE ENTRADA:  IN AIR:  AIRE SALIDA:  AIR OUT:                                 |
| ANOTACIONES: Rech Die, Wary string, lobsters, LITE HIDREN                      |
| OCTOPUS, PRAYING CRAB!                                                         |
| ACTIVIDADES: DAND PVARBAS                                                      |
| Aguas Claras                                                                   |
| SIGNATURE                                                                      |