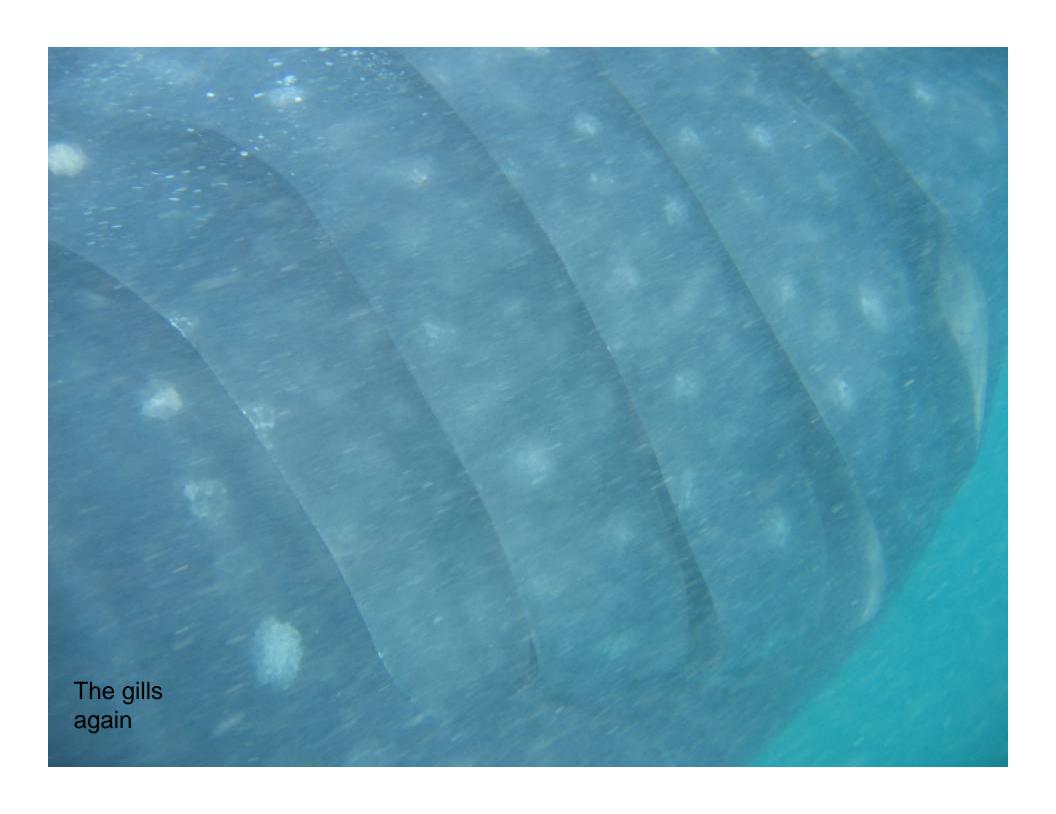

Whale shark

Pete, Ivan, Dan, Jaime, Manuela, Travis and Lisa (from San Diego), the mom and her daughter (that Ivan chewed out), and the crew leave from the marina under the **GIANT Mexican flag** that you can see from everywhere in Cancun to search for whale sharks.