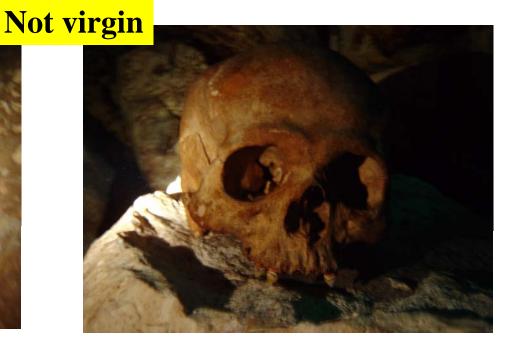

#### **GUIDES ECO TOURISM YUCATÁN 2003**

CENOTES, RESERVATIONS ECOLOGICAL ARCHEOLOGICAL AREAS
CONVENTS AND COUNTRY PROPERTIES

G

My diving trip into the San Antonio cenote, a cave in the Yucatan jungle, was exhilarating. The almost-unexplored cave, two hours in the middle of the jungle, was used by the Mayans as a sacrificial site. Being lowered by a rope into this cave and having contact with the outside world only through a small hole in its roof, 80 feet from the water's surface, puts things in perspective. Life depends only on a thin nylon rope. Diving 80 feet farther toward the bottom of the cave added to the excitement. Finding many human bones, skulls, and ancient artifacts used for sacrifices is the way to "feel" history. — Ivan Schuller, La Jolla, California