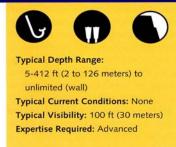

Made famous by a Jacques Cousteau's 1970 *Calypso* expedition, Blue Hole is one of the best known dive sites in Belize. It is a circular, deep depression in the center of more than 75 sq miles of shallow, blue-green water. Its diameter at the rim measures 1,045 ft, whereas its maximum depth is 412 ft. Except for two narrow passages on the eastern and northern rims, Blue Hole is completely rimmed by living coral.

For the advanced diver this site is well worth the trip. You should plan to dive either the north or south side to a depth of 100-150 ft where the shallowest cave

features are found. Begin your dive by snorkeling to the coral rim. This serves two purposes: first, it conserves air, and second, it provides an opportunity to get everyone making the dive together before you descend. Your no-decompression bottom time is short at the planned depths so it is best to snorkel toward the center to Blue Hole, just beyond the vertical wall, before descending.