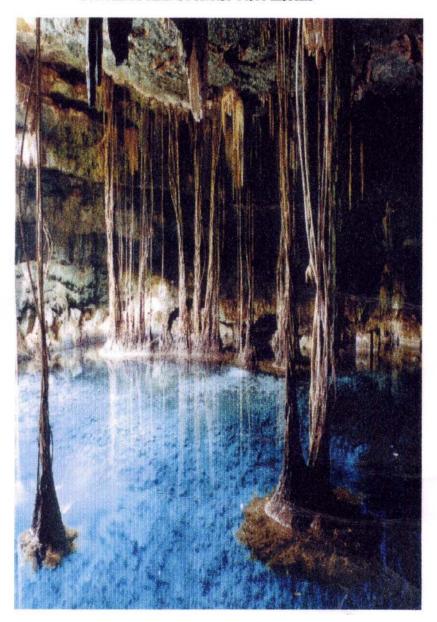

#### **GUIDES ECO TOURISM YUCATÁN 2003**

CENOTES, RESERVATIONS ECOLOGICAL ARCHEOLOGICAL AREAS
CONVENTS AND COUNTRY PROPERTIES

G

My diving trip into the San Antonio cenote, a cave in the Yucatan jungle, was exhilarating. The almost-unexplored cave, two hours in the middle of the jungle, was used by the Mayans as a sacrificial site. Being lowered by a rope into this cave and having contact with the outside world only through a small hole in its roof, 80 feet from the water's surface, puts things in perspective. Life depends only on a thin nylon rope. Diving 80 feet farther toward the bottom of the cave added to the excitement. Finding many human bones, skulls, and ancient artifacts used for sacrifices is the way to "feel" history. — Ivan Schuller, La Jolla, California