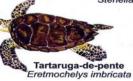

Fernando de Noronha

Linguado Bothus sp

Coió ou Falso-voador Dactylopterus volitans

Peixe-agulha Hemiramphus sp

Trombeta

Aulostomus maculatus

Barracuda Sphyraena barracuda

Moréia-verde ou Caramuru Gymnothorax funebris