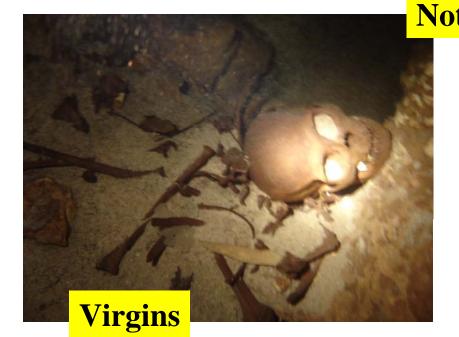

#### **GUIDES ECO TOURISM YUCATÁN 2003**

CENOTES, RESERVATIONS ECOLOGICAL ARCHEOLOGICAL AREAS
CONVENTS AND COUNTRY PROPERTIES

G

My diving trip into the San Antonio cenote, a cave in the Yucatan jungle, was exhilarating. The almost-unexplored cave, two hours in the middle of the jungle, was used by the Mayans as a sacrificial site. Being lowered by a rope into this cave and having contact with the outside world only through a small hole in its roof, 80 feet from the water's surface, puts things in perspective. Life depends only on a thin nylon rope. Diving 80 feet farther toward the bottom of the cave added to the excitement. Finding many human bones, skulls, and ancient artifacts used for sacrifices is the way to "feel" history. — Ivan Schuller, La Jolla, California