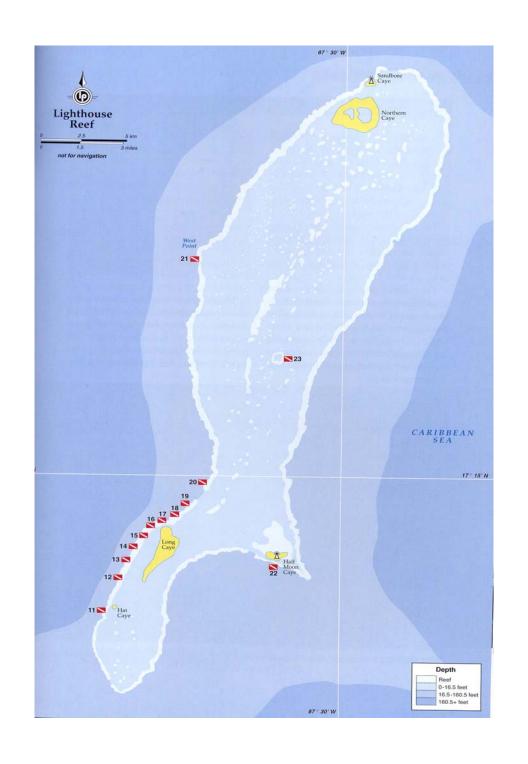

# Belize

INCLUDES TOP DIVE SITES ON AMBERGRIS CAYE, LIGHTHOUSE REEF,
GLOVER'S REEF & TURNEFFE ATOLL