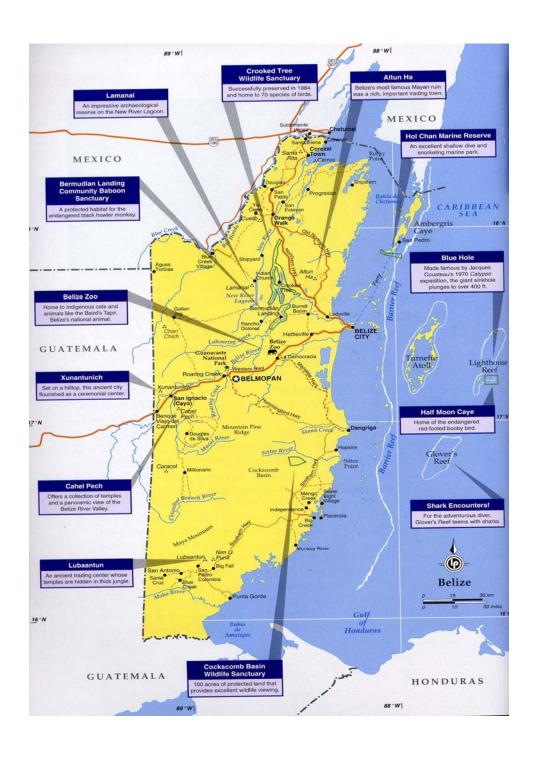

# Belize

INCLUDES TOP DIVE SITES ON AMBERGRIS CAYE, LIGHTHOUSE REEF,
GLOVER'S REEF & TURNEFFE ATOLL

### 23 Blue Hole

The origin of Blue Hole dates back to an ice age about 15,000 years ago. Enough sea water was frozen in glaciers during this time to lower sea level more than 350 ft, exposing the limestones of Lighthouse Reef. Huge subterranean caverns formed when fresh water flowed through the limestone deposits. Since then, the roof of the cavern has collapsed to form the sinkhole.

Made famous by a Jacques Cousteau's 1970 *Calypso* expedition, Blue Hole is one of the best known dive sites in Belize. It is a circular, deep depression in the center of more than 75 sq miles of shallow, blue-green water. Its diameter at the rim measures 1,045 ft, whereas its maximum depth is 412 ft. Except for two narrow passages on the eastern and northern rims, Blue Hole is completely rimmed by living coral.