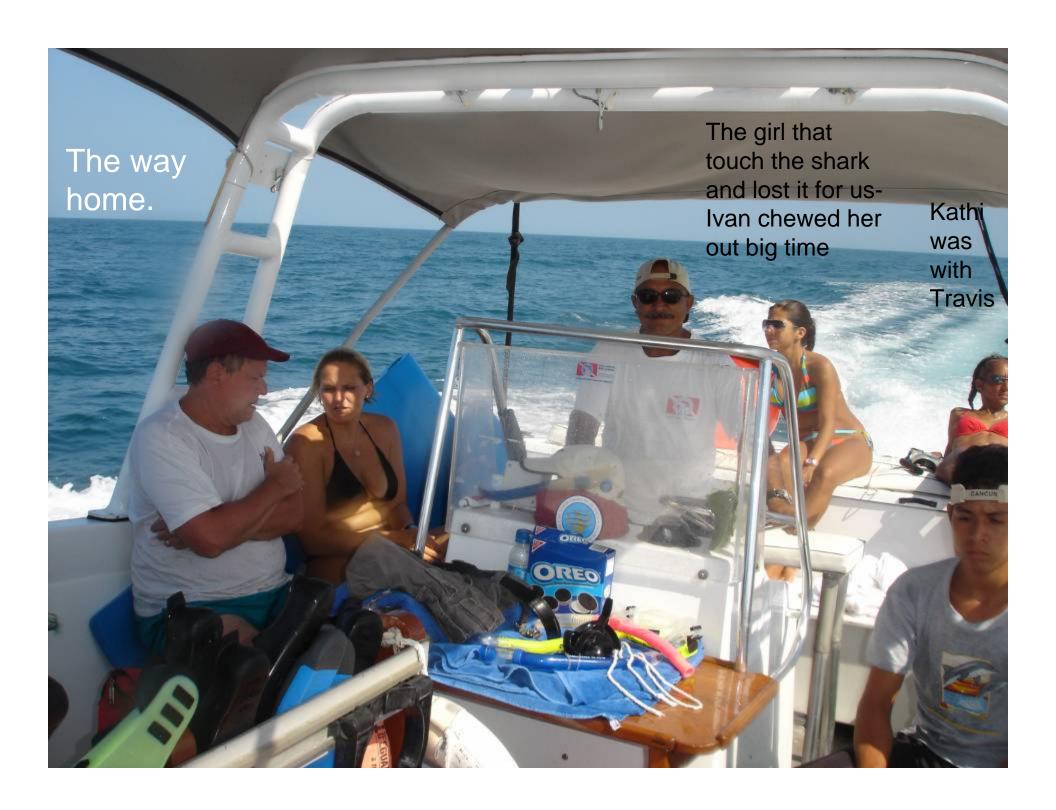

Whale shark

Pete, Ivan, Dan, Jaime, Manuela, Travis and Lisa (from San Diego), the mom and her daughter (that Ivan chewed out), and the crew leave from the marina under the **GIANT Mexican flag** that you can see from everywhere in Cancun to search for whale sharks.