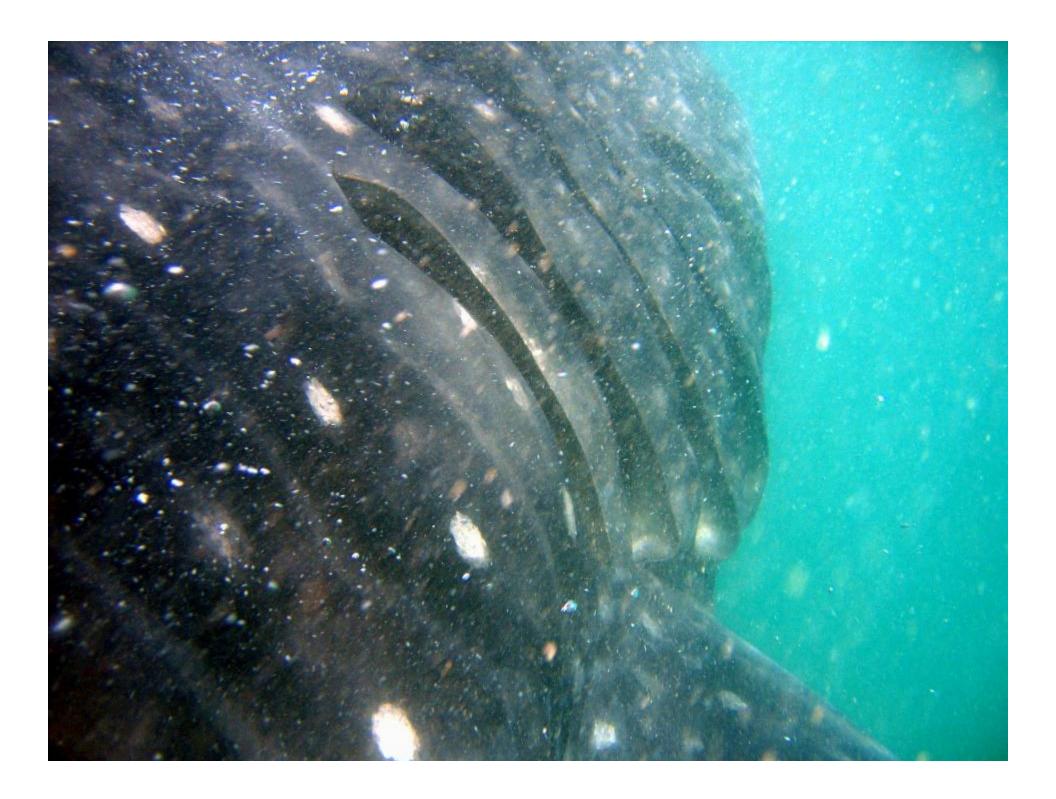

Whale shark

Pete, Ivan, Dan, Jaime, Manuela, Travis and Lisa (from San Diego), the mom and her daughter (that Ivan chewed out), and the crew leave from the marina under the **GIANT Mexican flag** that you can see from everywhere in Cancun to search for whale sharks.