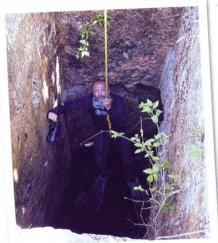

#### **GUIDES ECO TOURISM YUCATÁN 2003**

CENOTES, RESERVATIONS ECOLOGICAL ARCHEOLOGICAL AREAS
CONVENTS AND COUNTRY PROPERTIES

G

My diving trip into the San Antonio cenote, a cave in the Yucatan jungle, was exhilarating. The almost-unexplored cave, two hours in the middle of the jungle, was used by the Mayans as a sacrificial site. Being lowered by a rope into this cave and having contact with the outside world only through a small hole in its roof, 80 feet from the water's surface, puts things in perspective. Life depends only on a thin nylon rope. Diving 80 feet farther toward the bottom of the cave added to the excitement. Finding many human bones, skulls, and ancient artifacts used for sacrifices is the way to "feel" history. — Ivan Schuller, La Jolla, California