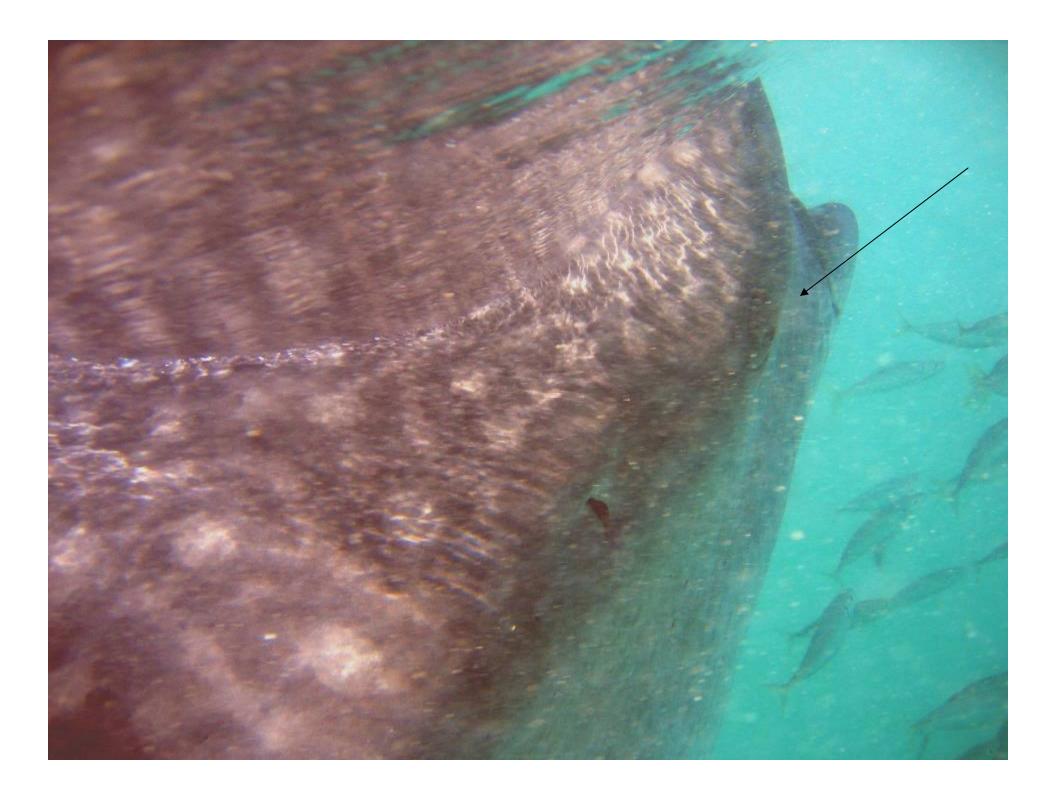

Whale shark

Pete, Ivan, Dan, Jaime, Manuela, Travis and Lisa (from San Diego), the mom and her daughter (that Ivan chewed out), and the crew leave from the marina under the **GIANT Mexican flag** that you can see from everywhere in Cancun to search for whale sharks.

His tail, one of the two pictures Travis took.

| 潛水次數 日期 Dive No: 1 Date 18 年 08 月 99 日 時 潛水地點: 電灯石 , KENTING-20 min into :                               | tan. |
|----------------------------------------------------------------------------------------------------------|------|
| Location: RENTING - 20 Min (Mio)                                                                         | ru   |
| 下潜時間     上昇水面       T 港時間     上昇水面       (2:10)       京港水       京港水       京港                             |      |
| 3m STOP ABT 32 ABT 32 STOP STOP                                                                          |      |
| 天候 Air temp: 40 溫度                                                                                       |      |
| 浪<br>Wave: <i>low</i> ,/m m 翔汐<br>Tide:                                                                  |      |
| 能見度<br>Visibility: <u>Excellent</u> 水流<br>Current:                                                       |      |
| 潛水目的<br>Purpose of dive                                                                                  |      |
| 領隊或同伴:<br>Dive leader or companion: TSAY 〉                                                               | 1-C  |
| 附記 Additional details: - Very Cloudy                                                                     |      |
| - Coral fully destroyed.  - Presamably due to graphing Rachel 2 weeks before.  Very little fish, lots of |      |
| Sea urchius,                                                                                             | 1    |