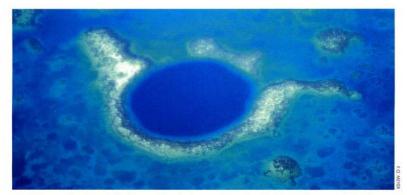

### 23 Blue Hole

The origin of Blue Hole dates back to an ice age about 15,000 years ago. Enough sea water was frozen in glaciers during this time to lower sea level more than 350 ft, exposing the limestones of Lighthouse Reef. Huge subterranean caverns formed when fresh water flowed through the limestone deposits. Since then, the roof of the cavern has collapsed to form the sinkhole.

Made famous by a Jacques Cousteau's 1970 *Calypso* expedition, Blue Hole is one of the best known dive sites in Belize. It is a circular, deep depression in the center of more than 75 sq miles of shallow, blue-green water. Its diameter at the rim measures 1,045 ft, whereas its maximum depth is 412 ft. Except for two narrow passages on the eastern and northern rims, Blue Hole is completely rimmed by living coral.

A good way of maintaining your orientation during descent is to stay reason-

The combination of shallow reef and deep water makes the Blue Hole great for both diving and snorkeling.

Large stalactities in a dimly lit cavern are sculptured by thousands of years of geological change.